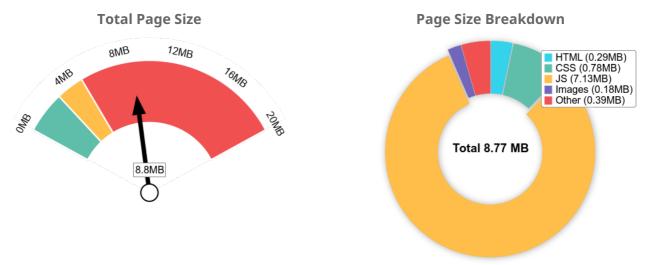

#### Page Size Info

Your page's file size is quite large which, regardless of other optimizations, can reduce load speed and impact user experience. A general rule is to keep your page under 5MB in total file size.