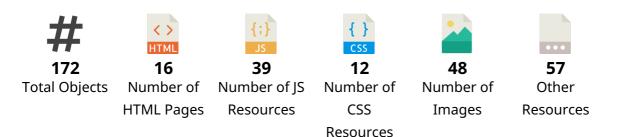

#### Number of Resources

This check displays the total number of files that need to be retrieved from web servers to load your page. As a general rule, having more files to retrieve increases the number of server requests and can subsequently increase page load time. It is a good idea to removing unnecessary files or consolidate files like styles and scripts where possible.

#### Image Alt Attributes

You have images on your page that are missing ALT attributes.

We found 37 images on your page and 1 of them are missing the attribute.