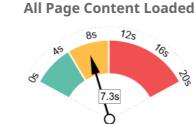

e that is small and may not be legible enough for particular users. We recommend reviewing all text on your page in different devices to ensure that it is of appropriate size.

#### **Tap Target Sizing**

The links and buttons on your page appear to be appropriately sized for a user to easily tap on a touchscreen.

## Performance Results

# C+

## Your performance could be better

Your page's performance has some issues and room for improvement. Performance is important to ensure a good user experience, and reduced bounce rates (which can also indirectly affect your search engine rankings). We recommend addressing the highlighted factors below.

#### Page Speed Info

Your page's server response time is reasonably low which is good for load speed and user experience.

## Server Response





All Page Scripts Complete



-

#### Page Size Info

Your page's file size is quite large which, regardless of other optimizations, can reduce load speed and impact user experience. A general rule is to keep your page under 5MB in total file size.



#### Number of Resources

This check displays the total number of files that need to be retrieved from web servers to load your page. As a general rule, having more files to retrieve increases the number of server requests and can subsequently increase page load time. It is a good idea to removing unnecessary files or consolidate files like styles and scripts where possible.



| <b>Google Accelerated Mobile Pages (AMP)</b><br>This page does not appear to have AMP Enabled. | i |
|--------------------------------------------------------------