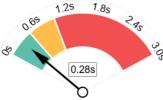

#### Page Speed Info

Your page's server response time is reasonably low which is good for load speed and user experience.