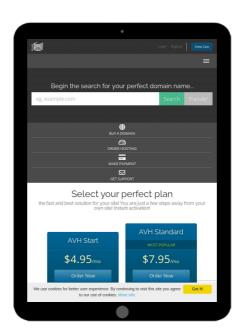

#### **Device Rendering**

This check visually demonstrates how your page renders on different devices. It is important that your page is optimized for mobile and tablet experiences as today the majority of web traffic comes from these sources.

#### **Use of Mobile Viewports**

Your page specifies a viewport matching the device's size, allowing it to render appropriately across devices.