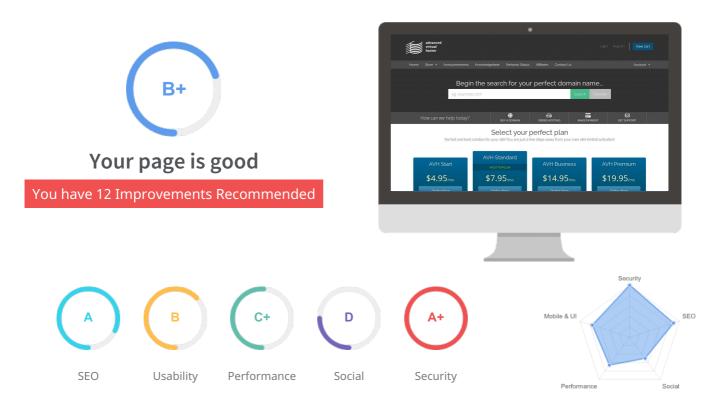

## Website Report for www.avhoster.com

This report grades your website on the strength of a range of important factors such as on-page SEO optimization, off-page backlinks, social, performance, security and more. The overall grade is on a A+ to F- scale, with most major industry leading websites in the A range. Improving a website's grade is recommended to ensure a better website experience for your users and improved ranking and visibility by search engines.

## Your SEO is good

Your page is largely optimized for SEO performance. SEO optimization is important to ensure you can maximize ranking potential and drive traffic to your website from search engines. You can continue to build on your position by ensuring On and Off-Page factors highlighted here are improved, as well as through application of SEO strategies like content generation and link building.

## Usability

## Your usability could be better

Your page is OK but could be more usable across devices. Usability is important to maximize your available audience and minimize user bounce rates (which can indirectly affect your search engine rankings).

## Performance Results

## Your performance could be better

Your page's performance has some issues and room for improvement. Performance is important to ensure a good user experience, and reduced bounce rates (which can also indirectly affect your search engine rankings). We recommend addressing the highlighted factors below.

## Social Results

## Your social could be better

You do not appear to have a strong social presence or level of social activity (or we may just not be able to see your profiles!). Social activity is important for customer communication, brand awareness and as a marketing channel to bring more visitors to your website. We recommend that you have all of your profiles listed on your page for visibility, and work to build a following on those networks.

## Security Results

## Your security looks very good!

We haven't identified obvious security problems on your website. Security is important to ensure your website protects user data, doesn't become compromised or experience downtime or data loss. We recommend ongoing patching and the continuous use of protective monitoring tools.